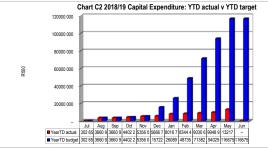

## Municipal In-year reports & supporting tables

mSCOA Version 6.2

Click for Instructions!

Accountability

**Transparency** 

Information & service delivery