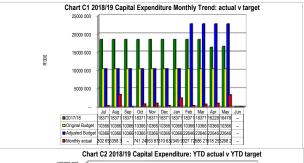

## Municipal In-year reports & supporting tables

mSCOA Version 6.2

Click for Instructions!

Accountability

**Transparency** 

Information & service delivery